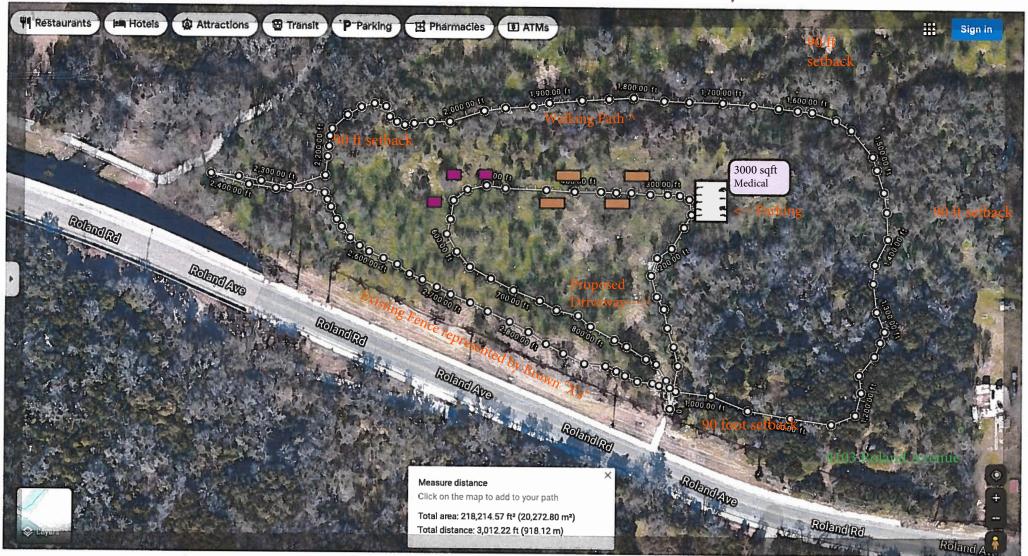

-Brown & perple buildings
are fiture sites of
"mobile tiny offices"
as we grow.

- Inner circle is 20' aide drivening.

- Outer circle is a walking pathway.

- Pink building is \$ 3000 sq foot (under \$500)

- While square is parking; 4 ADA van spaces
(2"normal" spaces